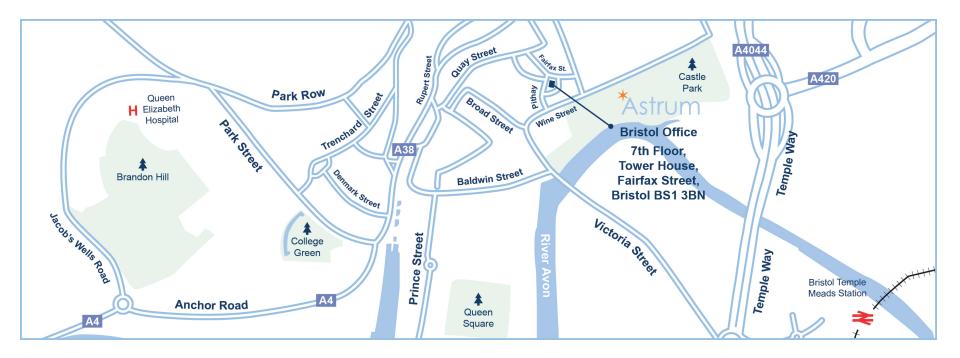

## Bristol Office

Tower House Fairfax Street Bristol BS1 3BN

+44 (0) 1172 140 900 contact@astrum-ip.com

## *By car:*

From Junction 19 of the M4: Follow the signs for Bristol onto the M32 and stay on the M32 until reaching the traffic lights at the end. Go through the first set of traffic lights and turn left at the second set onto Temple Way (A4044). Take the first slip road on your left. At the roundabout take the third exit and stay in the right hand lane. The road will bear to the right into Lower Castle Street and when you reach the traffic lights, turn left onto Broad Weir. Then take the second turning on the right onto Pithay. At the bottom of the hill you will see Nelson Street NCP on your left and our offices (Tower House, Fairfax Street) on your right.

## By rail:

Exit Bristol Temple Meads at the main entrance – the taxi rank is immediately in front of you. Our offices are around five minutes drive away.

## By air:

Bristol International Airport is approximately 20 minutes drive away.