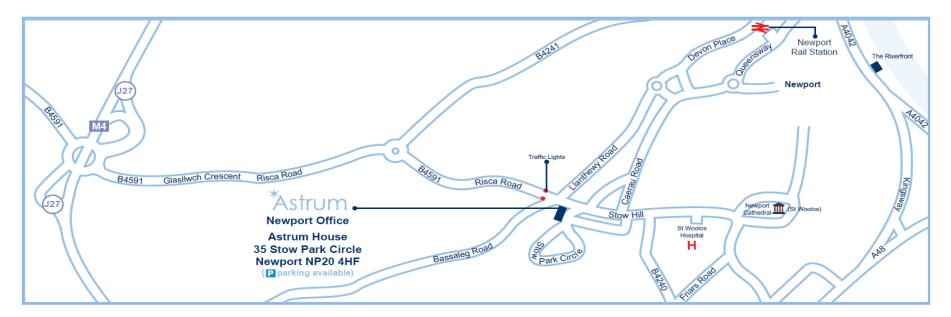

## Newport Office

Astrum House 35 Stow Park Circle Newport NP20 4HF

+44 (0) 1172 140 900 contact@astrum-ip.com

## By car:

From Junction 27 of the M4: Take the exit signposted for Newport. Take the second exit at the small roundabout beside the park. You will see our office sign ahead of you and on the right when you reach the traffic lights.

Go through the traffic lights, take the first turning on the right into Stow Park Circle, and our offices are the first building on your right. Access to our car park is on your right.

## By rail:

Exit Newport train station at the main entrance (near platform 1), the taxi rank is on the left. Our offices are less than five minutes drive away.